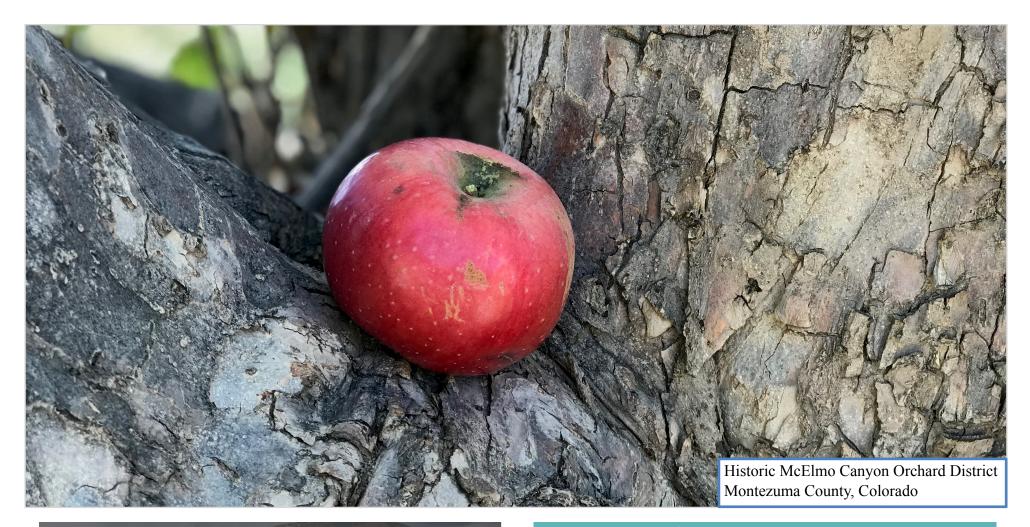

Sustain-a-Tree at the Historic Gold Medal Orchard in McElmo Canyon, CO

We thank all the businesses featured in this calendar whose generous sponsorship of \$300 or more helps provide the roots and stability to MORP's program work of Preservation, Education & Outreach, and Orchard Culture & Economy. Both business and individual sustaining members will have their name/ business placed on a heritage apple tree sign at the historic Gold Medal Orchard. MORP will share the variety name of your sponsored tree with you. See our website for more info.