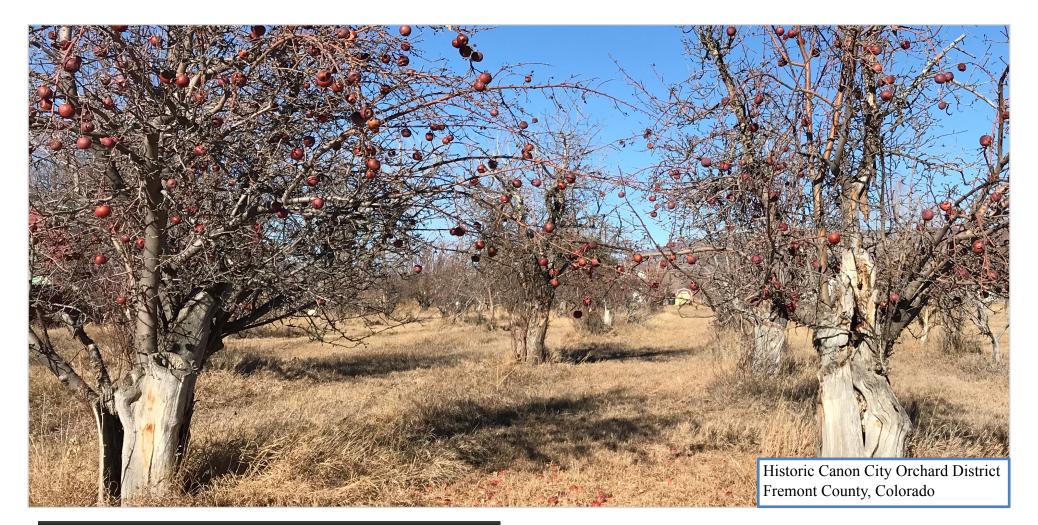

#### Your Donation Saves Lost Apples

Historic Jasper Hall Orchard Site. The 1937 aerial photo shows that this land was once filled with fruit trees. Help MORP turn it back into orchard ground ~ a place to preserve Colorado's rare and endangered apples.